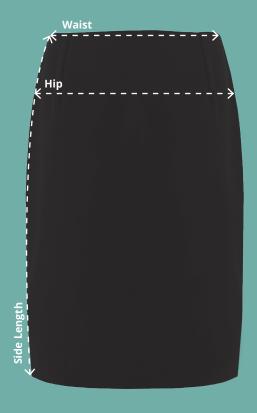

#### Waist (At top of waistband)

Measure from one end of the waistband to the other with the skirt laid down flat.

#### **Hip (At 13cm below the waistband)**

Measure down from the centre front of the skirt 13cm from below the waistband. Mark that point with your finger then measure across the width of the skirt at that point with the skirt laid down flat. Do not pull open the pleats.

### Side Length (Top of waistband to hem)

Measure from the top of the waistband on one side down to the hemline at the bottom of the same side of the skirt.

Aspire Straight Kick Pleat Skirt Code: AAAA112321 (1ER)